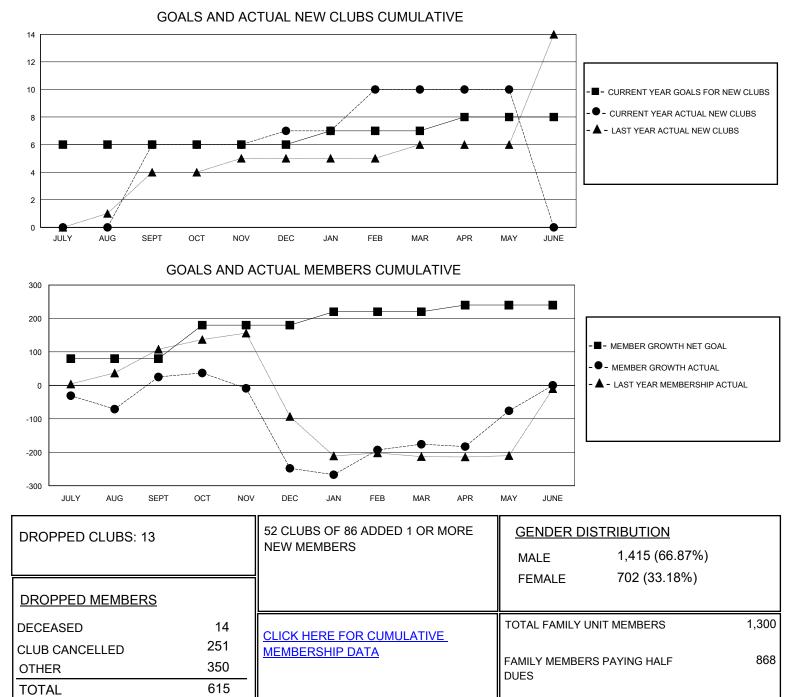

## MONTHLY MEMBERSHIP PROGRESS REPORT

District 325 D

Results as of: 5/31/2024

| GMT:                  | LOCATION NEPAL |           |               |                       |                        |                         | GMT CA                                             |
|-----------------------|----------------|-----------|---------------|-----------------------|------------------------|-------------------------|----------------------------------------------------|
| Clubs                 |                |           |               | Members               |                        |                         |                                                    |
| RESULTS FOR 2023-2024 |                |           |               | RESULTS FOR 2023-2024 |                        |                         |                                                    |
| QUARTER               | NEW CLUB GOAL  | NEW CLUBS | DROPPED CLUBS | QUARTER MEM           | BER GROWTH NET<br>GOAL | MEMBER GROWTH<br>ACTUAL | DROPPED<br>MEMBERS ACTUAL<br>(including transfers) |
| JULY/AUG/SEPT         | 6              | 6         | 5             | JULY/AUG/SEPT         | 80                     | 219                     | 190                                                |
| OCT/NOV/DEC           | 0              | 1         | 4             | OCT/NOV/DEC           | 100                    | 53                      | 326                                                |
| JAN/FEB/MAR           | 1              | 3         | 3             | JAN/FEB/MAR           | 40                     | 139                     | 62                                                 |
| APR/MAY/JUNE          | 1              | 0         | 1             | APR/MAY/JUNE          | 20                     | 188                     | 37                                                 |